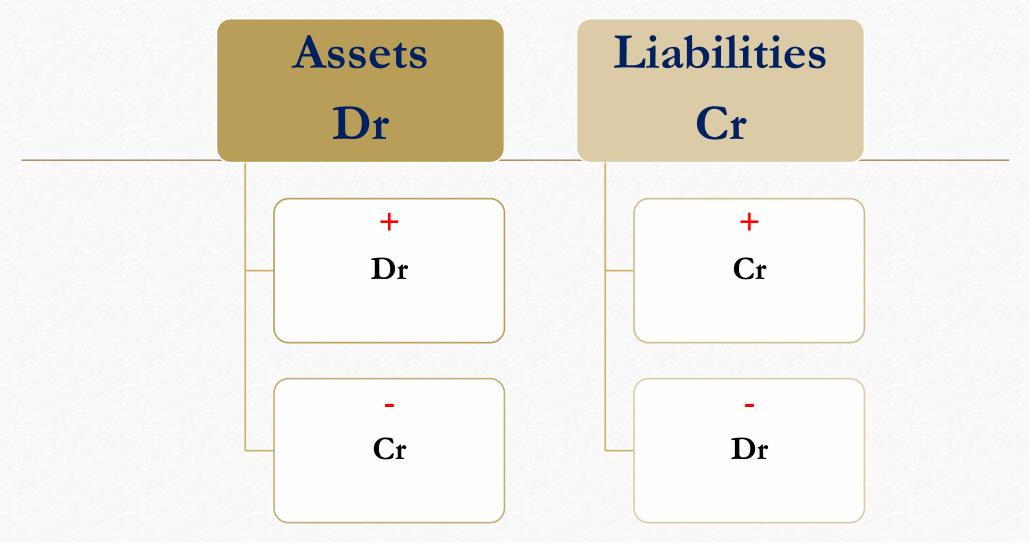

## General Journal

### Capital

Cr

- Cash
- Capital
- Invested cash
- Deposited BD1000
- Started business

#### Revenue

Cr

- Cash/AR
- Revenue
- Provide/performed service
- Receive cash as fees

#### Expense

Dr

- Expense
- Cash
- Paid rent expense
- Issued check for rent

### **Drawing**

Dr

- Drawing
- Cash
- Withdrew cash for personnel use.
- Took cash for private use

## Cash

| Increase (Dr)                   | Decrease (Cr)                      |  |
|---------------------------------|------------------------------------|--|
| -Invested cash in business      | - Purchases Assets by cash         |  |
| - Provide service for cash      | - Paid expenses/ paid for supplies |  |
| -Receive BD100 for performing   | - Withdrew cash                    |  |
| service                         |                                    |  |
| -Receive check                  | -Issued check                      |  |
| - Cash sales                    | - Cash purchases                   |  |
| - Sold goods, check no.124      |                                    |  |
| -Issues receipt                 | -Receive receipt                   |  |
| - Receive from debtors.         | -Paid creditors                    |  |
| - The customers paid this debts |                                    |  |
| - Receive Account Receivable    |                                    |  |
| - Cash purchase return          | - Cash sales return                |  |

# Equipment/Furniture/Machine ....

| Increase (Dr)     | Decrease (Cr)   |  |
|-------------------|-----------------|--|
| -Bought the Asset | - Sold (Asset)  |  |
| -Invest the Asset | - Supplies used |  |