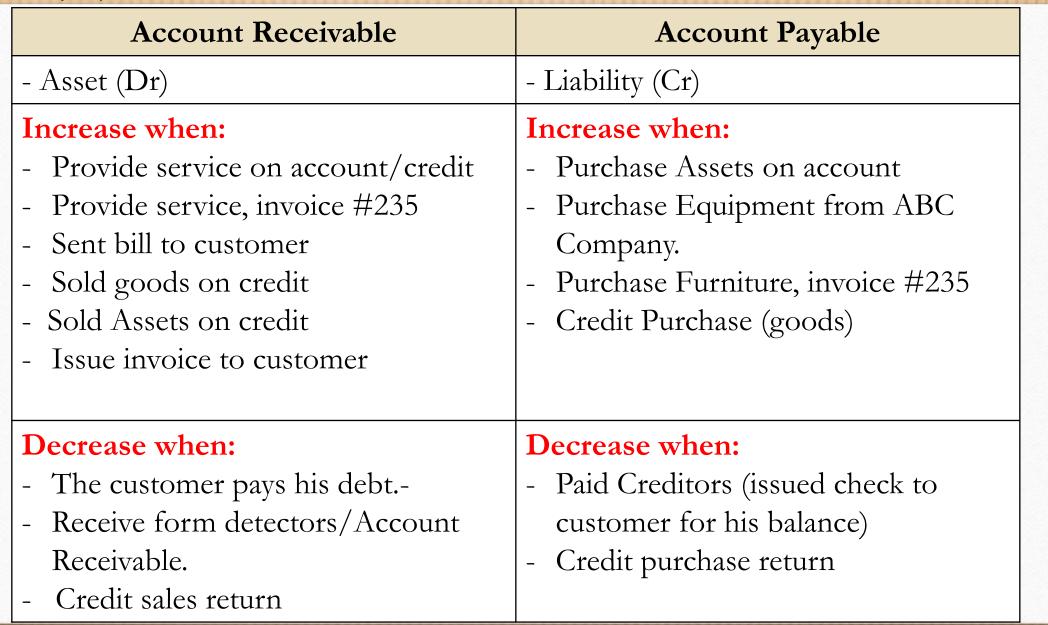

## Cash

| Increase (Dr)                   | Decrease (Cr)                      |  |
|---------------------------------|------------------------------------|--|
| -Invested cash in business      | - Purchases Assets by cash         |  |
| - Provide service for cash      | - Paid expenses/ paid for supplies |  |
| -Receive BD100 for performing   | - Withdrew cash                    |  |
| service                         |                                    |  |
| -Receive check                  | -Issued check                      |  |
| - Cash sales                    | - Cash purchases                   |  |
| - Sold goods, check no.124      |                                    |  |
| -Issues receipt                 | -Receive receipt                   |  |
| - Receive from debtors.         | -Paid creditors                    |  |
| - The customers paid this debts |                                    |  |
| - Receive Account Receivable    |                                    |  |
| - Cash purchase return          | - Cash sales return                |  |