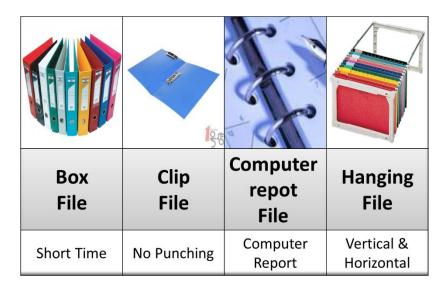

| File's No.           |
| Date Taken            | Taken By        | Date Returned        |
| 1 <sup>st</sup> May   | Sales Manager   | 8 <sup>th</sup> May  |
| 8 <sup>th</sup> May   | HR Manager      | 8 <sup>th</sup> May  |
| 10 <sup>th</sup> May  | Welfare Manager | 12 <sup>th</sup> May |

Note: Sort by Date Taken الترتيب حسب تاريخ الحصول على الملف

## **Departmental filing vs. Central filing**

Q7 – Q8 Page 42

| Departmental                             | Central                          |
|------------------------------------------|----------------------------------|
| Each department will keep its own files. | All files are Kept in one place. |

### **Methods of Classification**

All Answered Q Page 45 - 59



## نظام Filing systems



## أنواع الملفات Filing Stationery



## دنیل Indexing

Is a method of keeping small amounts of important information about the people who deal with us.



## مشاكل Filing Problems

### 1. Too many filing places.

Solution: Centralize filing

### 2. The system does not fit the way materials is called for.

<u>Solution</u>: Using different classification method (Alphabetical, Numeric, Subject, Geographical)

## 3. Missing files are hard to find.

<u>Solution</u>: Keep track of removed files without guides. (Absent Card)



# ماذا تفعل عند وجود خطأ في ترتيب الملفات؟ Misfile search tips

- Look in front of and behind the folder.
- Look between the folder.
- Look under the folder. Look in the year preceding.
- Look in a related subject