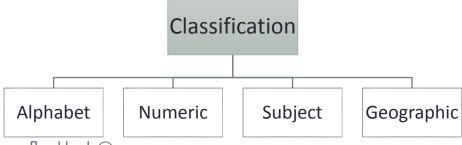

### **Methods of Classification**

All Answered Q Page 45 - 59

### 2. The system does not fit the way materials is called for.

<u>Solution</u>: Using different classification method (Alphabetical, Numeric, Subject, Geographical)