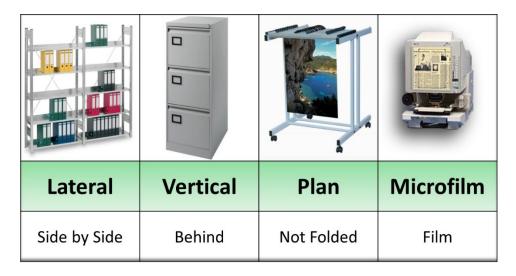

------|
| File's Name<br>Payrol |                 | File's No.           |
| Date Taken            | Taken By        | Date Returned        |
| 1 <sup>st</sup> May   | Sales Manager   | 8 <sup>th</sup> May  |
| 8 <sup>th</sup> May   | HR Manager      | 8 <sup>th</sup> May  |
| 10 <sup>th</sup> May  | Welfare Manager | 12 <sup>th</sup> May |

Note: Sort by Date Taken الترتيب حسب تاريخ الحصول على الملف

## **Departmental filing vs. Central filing**

Q7 – Q8 Page 42

| Departmental                             | Central                          |
|------------------------------------------|----------------------------------|
| Each department will keep its own files. | All files are Kept in one place. |

### **Methods of Classification**

All Answered Q Page 45 - 59



## نظام Filing systems



## أنواع الملفات Filing Stationery



## دنیل Indexing

Is a method of keeping small amounts of important information about the people who deal with us.



## مشاكل Filing Problems

### 1. Too many filing places.

Solution: Centralize filing

### 2. The system does not fit the way materials is called for.

<u>Solution</u>: Using different classification method (Alphabetical, Numeric, Subject, Geographical)

## 3. Missing files are hard to find.

<u>Solution</u>: Keep track of removed files without guides. (Absent Card)



# ماذا تفعل عند وجود خطأ في ترتيب الملفات؟ Misfile search tips

- Look in front of and behind the folder.
- Look between the folder.
- Look under the folder. Look in the year preceding.
- Look in a related subject