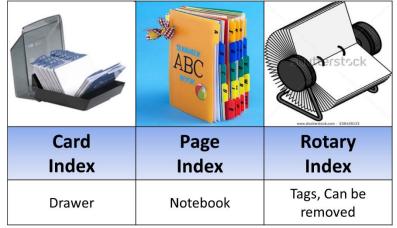

## دنیل Indexing

Is a method of keeping small amounts of important information about the people who deal with us.