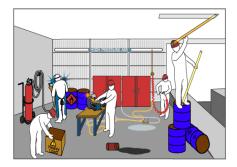

# الأخطار في العمل Hazards in office

- Slippery floor
- Using faulty or overcharged electrical
- · Standing on furniture rather than ladder
- Lifting heavy items improperly.
- Frayed (torn) carpet or broken floor.
- Removing safety guards on machines.
- Obstacles in gangways.